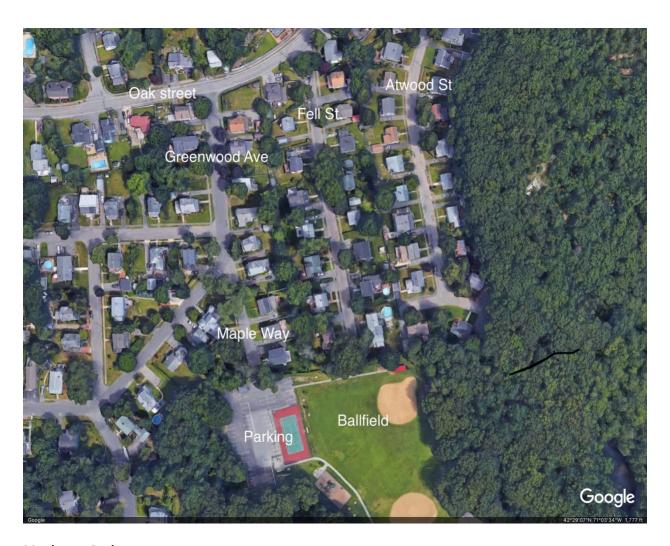

## **Mapleway Park:**

Wakefield

RECREATION AREA (2) softball fields, just off Oak St in Wakefield's Greenwood section - Fr: Route 128(95)N or S: Exit 39 (North Ave.) At ramp end, turnright if traveling northbound, turn left if traveling south bound. Proceed (one mile) onNorth Ave. to the traffic light at the intersection of Church St. Continue on North Ave.(7/10ths of a mile) Go straight through the lights at train depot and proceed to your next multiple lane traffic light at Main St. intersection. Take a right on Main St.

You will soon go past J.J. Round Park on your left. After the park, main street will bend to the right and you will bear left (which will be close to 1 mile after light) bearing left up a hill on Green St. Proceed to your 3rd left and take it onto Oak Ave.

It will merge onto Oak St. (BE CAREFUL HERE!) Take your second right which is Greenwood Avenue. Mapleway sign is on the corner. Parking and Fields are at the end of the road.